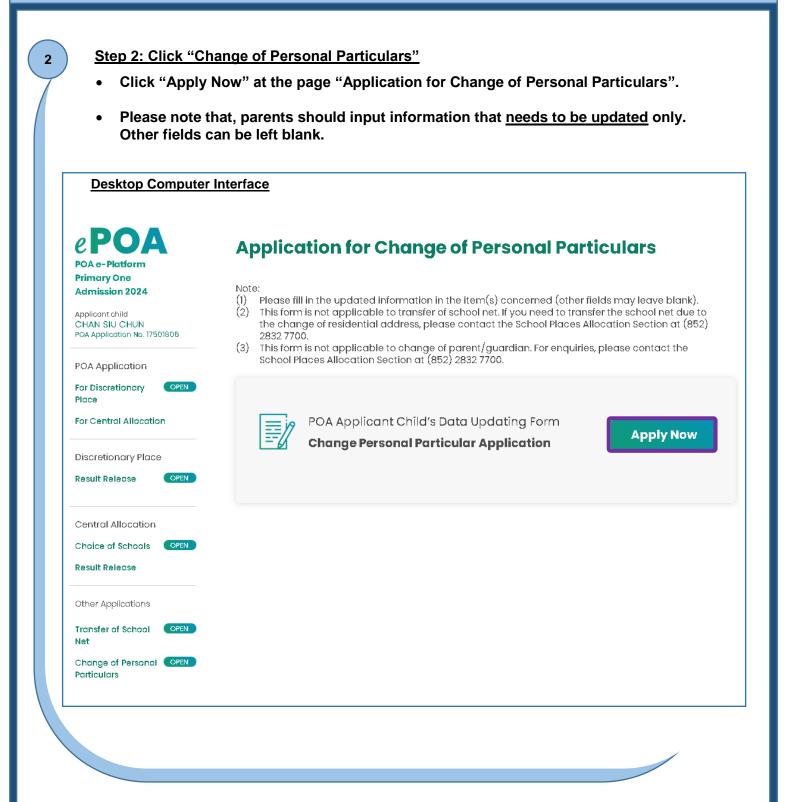

## **Points to Note**

(1) Parents should input information that <u>needs to be updated</u> only. Other fields can be left blank.

- (2) This form is for changing applicant child's personal particulars only. For transferring school nets due to the change of address, please refer to Parent Guide (7) (EDB website link: EDB website > Education System and Policy > Primary and Secondary Education > School Places Allocation Systems > Primary One Admission System > Primary One Application e-Platform > (VII) Transfer of School Net > Pamphlet).
- (3) Please prepare the documents required as below.

## Step 3: Input information that needs to be updated

- (1) Update applicant child's personal particulars:
- Input the new applicant child's personal particulars, and then click "Next".