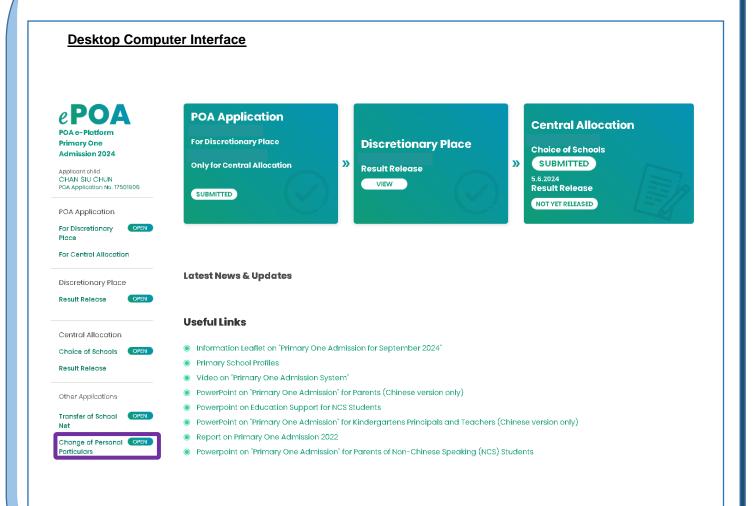

## Step 1: Login ePOA Platform

1

• Login "POA e-Platform". Then, click "Change of Personal Particulars" on the left menu.

|   | _ |   |
|---|---|---|
|   | 2 | 1 |
| • |   |   |