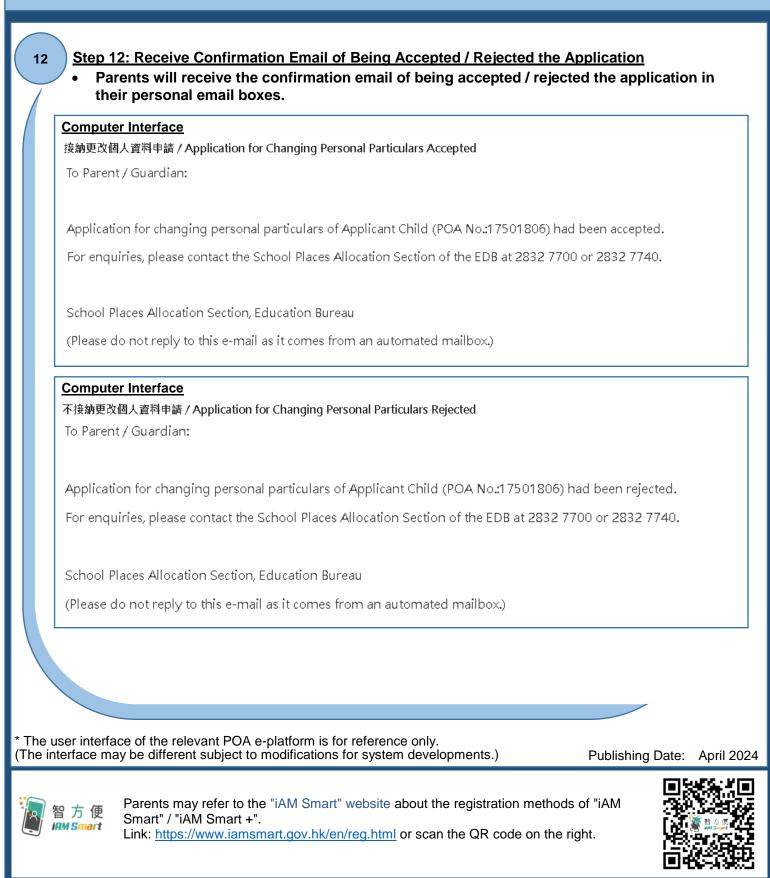

## Step 11: Receive Application Confirmation Email

• Parents will receive the application confirmation email in their personal email boxes.

### 遞交更改個人資料申請 / Submission of Application for Changing Personal Particulars

To Parent / Guardian:

The Application for Changing Personal Particulars of Applicant Child (POA Application Number: 17501806) is submitted via ePOA. For enquiries, please contact the School Places Allocation Section of the EDB at 2832 7700 or 2832 7740.